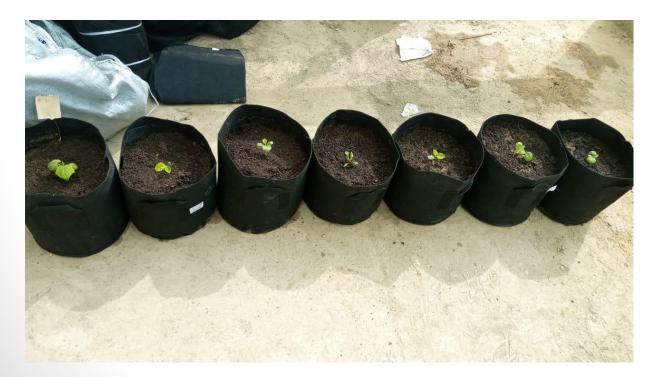

#### Seedlings Transplanted to Date (March 27)

|          | Number of Seedlings<br>Transplanted |  |
|----------|-------------------------------------|--|
| Okra     | 1                                   |  |
| Cucumber | 4                                   |  |
| Beans    | 2                                   |  |

## Seedlings Transplanted-March 20th-27th

|          | Number of Seedlings<br>Transplanted |
|----------|-------------------------------------|
| Cucumber | 4                                   |
| Okra     | 1                                   |
| Beans    | 2                                   |